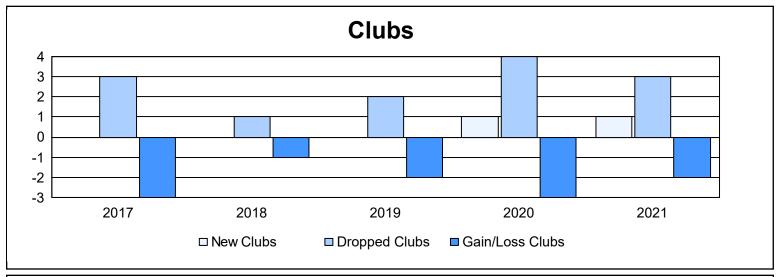

District 34 B

As of June 2021 Cumulative

| Year      | New<br>Clubs | Dropped<br>Clubs | Gain/<br>Loss<br>Clubs | New<br>Members | Charter<br>Members | Reinstate<br>Members | Transfer<br>Members | Total<br>Member<br>Added | Total<br>Members<br>Dropped | Gain/<br>Loss<br>Members |
|-----------|--------------|------------------|------------------------|----------------|--------------------|----------------------|---------------------|--------------------------|-----------------------------|--------------------------|
| 2016-2017 | 0            | 3                | -3                     | 65             | 8                  | 2                    | 7                   | 82                       | 159                         | -77                      |
| 2017-2018 | 0            | 1                | -1                     | 68             | 1                  | 1                    | 5                   | 75                       | 134                         | -59                      |
| 2018-2019 | 0            | 2                | -2                     | 72             | 0                  | 1                    | 1                   | 74                       | 120                         | -46                      |
| 2019-2020 | 1            | 4                | -3                     | 71             | 20                 | 4                    | 2                   | 97                       | 118                         | -21                      |
| 2020-2021 | 1            | 3                | -2                     | 96             | 22                 | 1                    | 11                  | 130                      | 105                         | 25                       |
| Average   | 0            | 3                | -2                     | 74             | 10                 | 2                    | 5                   | 92                       | 127                         | -36                      |